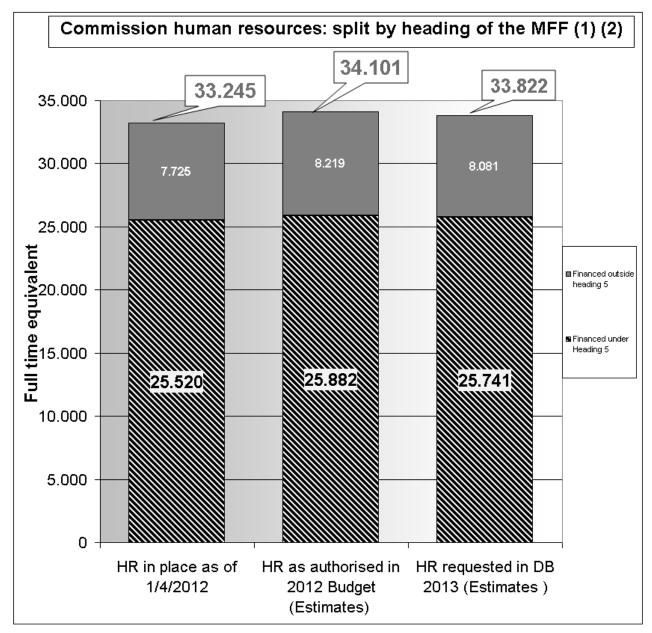

| (NUMBER OF PERSONS PRESENT)                        | AISSIO            | N STAFF IN        | N PLACE AS O          | 01/04/20           | )12 - FIN         | VANCED U          | JNDER TI                      | HE EU B           | UDGET                   |                             |        |
|----------------------------------------------------|-------------------|-------------------|-----------------------|--------------------|-------------------|-------------------|-------------------------------|-------------------|-------------------------|-----------------------------|--------|
|                                                    |                   | HEADIN            | IG 5 OF THE MFF       |                    | O                 | UTSIDE HEADII     | NG 5                          | TOTAL             |                         |                             |        |
| CATEGORY                                           | HEAD -<br>QUARTER | IN<br>DELEGATIONS | IN<br>REPRESENTATIONS | TOTAL<br>HEADING 5 | HEAD -<br>QUARTER | IN<br>DELEGATIONS | TOTAL<br>OUTSIDE<br>HEADING 5 | HEAD -<br>QUARTER | TOTAL IN<br>DELEGATIONS | TOTAL IN<br>REPRESENTATIONS | TOTAL  |
| <ol> <li>Officials and temporary agents</li> </ol> | 19.952            | 622               |                       | 20.574             | 3.554             | 9                 | 3.563                         | 23.506            | 631                     |                             | 24.137 |
| 2. Contract Agents                                 | 2.530             | 5                 | 323                   | 2.858              | 1.725             | 605               | 2.330                         | 4.255             | 610                     | 323                         | 5.188  |
| Sub-total                                          | 22.482            | 627               | 323                   | 23.432             | 5.279             | 614               | 5.893                         | 27.761            | 1.241                   | 323                         | 29.325 |
| <ol><li>Local agents in Delegations and</li></ol>  |                   | 1                 |                       |                    |                   |                   |                               |                   |                         |                             |        |
| representations                                    | (                 | 117               | 54                    | 171                |                   | 1.313             | 1.313                         |                   | 1.430                   | 54                          | 1.484  |
| 4. Seconded national experts                       | 933               | 40                | I                     | 973                | 106               | 1                 | 107                           | 1.039             | 41                      |                             | 1.080  |
| 5. Agency staff                                    | 298               | 47                | 17                    | 362                | 35                |                   | 35                            | 333               | 47                      | 17                          | 397    |
| 6. Service providers and other residual            |                   | 1                 | I                     |                    |                   |                   |                               |                   | I                       |                             |        |
| categories (1)                                     | 582               | 1                 |                       | 582                | 377               |                   | 377                           | 959               |                         |                             | 959    |
| Sub-total                                          | 1.813             | 204               | 71                    | 2.088              | 518               | 1.314             | 1.832                         | 2.331             | 1.518                   | 71                          | 3.920  |
| TOTAL                                              | 24.295            | 831               | 394                   | 25.520             | 5.797             | 1.928             | 7.725                         | 30.092            | 2.759                   | 394                         | 33.245 |

JRC grant holders: 377 heads financed by the research budget.
 External personnel technical assistance XX010201: 88 persons.

In addition to the 33 245 staff in place as of 01/04/2012 financed under the EU budget, 1 712 staff were working for the Commission as of 01/04/2012 and financed from earmarked revenue (see detailed table below).

## 1.1.2. Overview of human resources financed within and outside heading 5 of the MFF in 2012

The above *caveat* applies for the tables below. The first table is an estimate of the distribution between Commission human resources financed **under heading 5** 'Administration' of the MFF and human resources financed **outside heading 5** of the MFF.

As included in the budgetary statements or estimated on the basis of average costs and expected distribution between categories.
 Excluding external personnel financed from earmarked revenue.

The second table is an estimate of the distribution, **per main categories**, between Commission human resources financed **under heading 5** 'Administration' of the multi-annual financial framework ('MFF') and human resources financed **outside heading 5** of the MFF.

## Commission human resources financed from the EU budget

Personnel in place as of 01/04/2012 - split by heading of the MFF & category (1) (2)

(1) As included in the budgetary statements or estimated on the basis of average costs and expected distribution between categories.(2) Excluding external personnel financed from earmarked revenue.