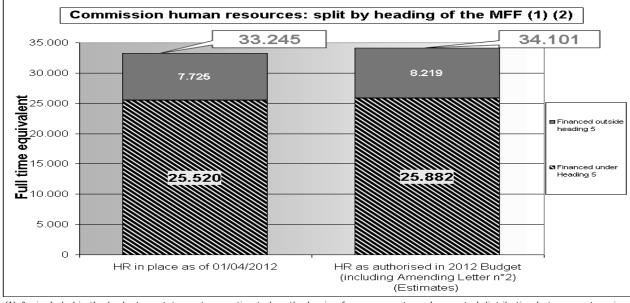

## 1.1.2. Overview of human resources financed within and outside heading 5 of the MFF in 2012

The above *caveat* applies for the tables below. The first table is an estimate of the distribution between Commission human resources financed **under heading 5** 'Administration' of the MFF and human resources financed **outside heading 5** of the MFF.

As included in the budgetary statements or estimated on the basis of average costs and expected distribution between categories.
 Excluding external personnel financed from earmarked revenue.

The second table is an estimate of the distribution, **per main categories**, between Commission human resources financed **under heading 5** 'Administration' of the multi-annual financial framework ('MFF') and human resources financed **outside heading 5** of the MFF.

1.1.3. Overview of human resources financed from the EU budget: personnel in place as of 01/04/2012 – split by heading of the MFF & category of personnel

## Commission human resources financed from the EU budget

Personnel in place as of 01/04/2012 - split by heading of the MFF & category (1) (2)

(1) As included in the budgetary statements or estimated on the basis of average costs and expected distribution between categories.(2) Excluding external personnel financed from earmarked revenue.