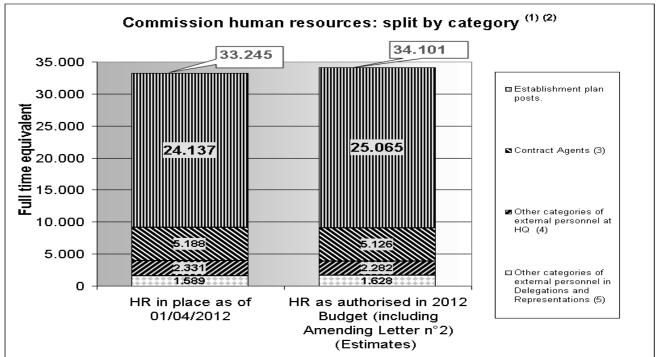

## 1.1.2. Overview of human resources financed within and outside heading 5 of the MFF in 2012

The above *caveat* applies for the tables below. The first table is an estimate of the distribution between Commission human resources financed **under heading 5** 'Administration' of the MFF and human resources financed **outside heading 5** of the MFF.

As included in the budgetary statements or estimated on the basis of average costs and expected distribution between categories.
 Excluding external personnel financed from earmarked revenue.

The second table is an estimate of the distribution, **per main categories**, between Commission human resources financed **under heading 5** 'Administration' of the multi-annual financial framework ('MFF') and human resources financed **outside heading 5** of the MFF.

(1) As included in the budgetary statements or estimated on the basis of average costs and expected distribution between categories

(5) The detailed figures appear in the table reproduced under point 1.3.2 below.

<sup>(2)</sup> Excluding external personnel financed from earmarked revenue.

 <sup>(3)</sup> The detailed figures appear in the table reproduced under point 1.3.1 below.
 (4) The detailed figures appear in the table reproduced under point 1.3.3 below.