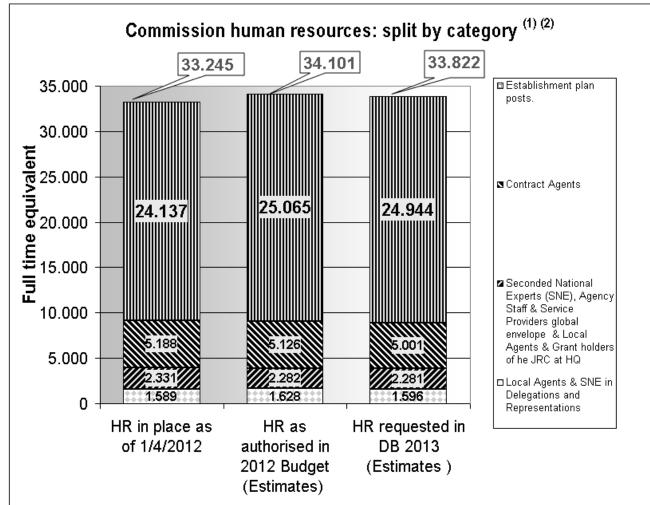

## 1.1.2. Overview of human resources financed within and outside heading 5 of the MFF in 2012

The above *caveat* applies for the tables below. The first table is an estimate of the distribution between Commission human resources financed **under heading 5** 'Administration' of the MFF and human resources financed **outside heading 5** of the MFF.

As included in the budgetary statements or estimated on the basis of average costs and expected distribution between categories.
 Excluding external personnel financed from earmarked revenue.

The second table is an estimate of the distribution, **per main categories**, between Commission human resources financed **under heading 5** 'Administration' of the multi-annual financial framework ('MFF') and human resources financed **outside heading 5** of the MFF.

(1) As included in the budgetary statements or estimated on the basis of average costs and expected distribution between categories

(5) The detailed figures appear in the table reproduced under point 1.3.2 below.

<sup>(2)</sup> Excluding external personnel financed from earmarked revenue.

 <sup>(3)</sup> The detailed figures appear in the table reproduced under point 1.3.1 below.
 (4) The detailed figures appear in the table reproduced under point 1.3.3 below.