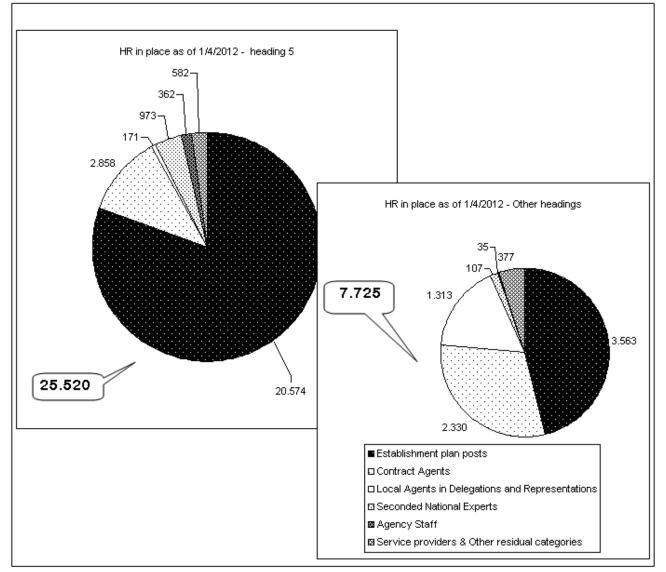

| (NUMBER OF PERSONS PRESENT)                        | AISSIO            | N STAFF IN        | N PLACE AS O          | 01/04/20           | )12 - FIN         | VANCED U          | JNDER TI                      | HE EU B           | UDGET                   |                             |        |
|----------------------------------------------------|-------------------|-------------------|-----------------------|--------------------|-------------------|-------------------|-------------------------------|-------------------|-------------------------|-----------------------------|--------|
|                                                    |                   | HEADIN            | IG 5 OF THE MFF       |                    | O                 | UTSIDE HEADII     | NG 5                          | TOTAL             |                         |                             |        |
| CATEGORY                                           | HEAD -<br>QUARTER | IN<br>DELEGATIONS | IN<br>REPRESENTATIONS | TOTAL<br>HEADING 5 | HEAD -<br>QUARTER | IN<br>DELEGATIONS | TOTAL<br>OUTSIDE<br>HEADING 5 | HEAD -<br>QUARTER | TOTAL IN<br>DELEGATIONS | TOTAL IN<br>REPRESENTATIONS | TOTAL  |
| <ol> <li>Officials and temporary agents</li> </ol> | 19.952            | 622               |                       | 20.574             | 3.554             | 9                 | 3.563                         | 23.506            | 631                     |                             | 24.137 |
| 2. Contract Agents                                 | 2.530             | 5                 | 323                   | 2.858              | 1.725             | 605               | 2.330                         | 4.255             | 610                     | 323                         | 5.188  |
| Sub-total                                          | 22.482            | 627               | 323                   | 23.432             | 5.279             | 614               | 5.893                         | 27.761            | 1.241                   | 323                         | 29.325 |
| <ol><li>Local agents in Delegations and</li></ol>  |                   | 1                 |                       |                    |                   |                   |                               |                   |                         |                             |        |
| representations                                    | (                 | 117               | 54                    | 171                |                   | 1.313             | 1.313                         |                   | 1.430                   | 54                          | 1.484  |
| 4. Seconded national experts                       | 933               | 40                | I                     | 973                | 106               | 1                 | 107                           | 1.039             | 41                      |                             | 1.080  |
| 5. Agency staff                                    | 298               | 47                | 17                    | 362                | 35                |                   | 35                            | 333               | 47                      | 17                          | 397    |
| 6. Service providers and other residual            |                   | 1                 | I                     |                    |                   |                   |                               |                   | I                       |                             |        |
| categories (1)                                     | 582               | 1                 |                       | 582                | 377               |                   | 377                           | 959               |                         |                             | 959    |
| Sub-total                                          | 1.813             | 204               | 71                    | 2.088              | 518               | 1.314             | 1.832                         | 2.331             | 1.518                   | 71                          | 3.920  |
| TOTAL                                              | 24.295            | 831               | 394                   | 25.520             | 5.797             | 1.928             | 7.725                         | 30.092            | 2.759                   | 394                         | 33.245 |

COMMISSION STAFF IN PLACE AS OF 01/04/2012 - FINANCED UNDER THE EU BUDGET

(1) Of which: - Residual private law contract in Belgium and Luxembourg: 90 persons financed by the operating budget.

- Linguistic: 404 free lance agents providing translation and interpretation services. - JRC grant holders: 377 heads financed by the research budget.

JRC grant holders: 377 heads financed by the research budget.
 External personnel technical assistance XX010201: 88 persons.

In addition to the 33 245 staff in place as of 01/04/2012 financed under the EU budget, 1 712 staff were working for the Commission as of 01/04/2012 and financed from earmarked revenue (see detailed table below).